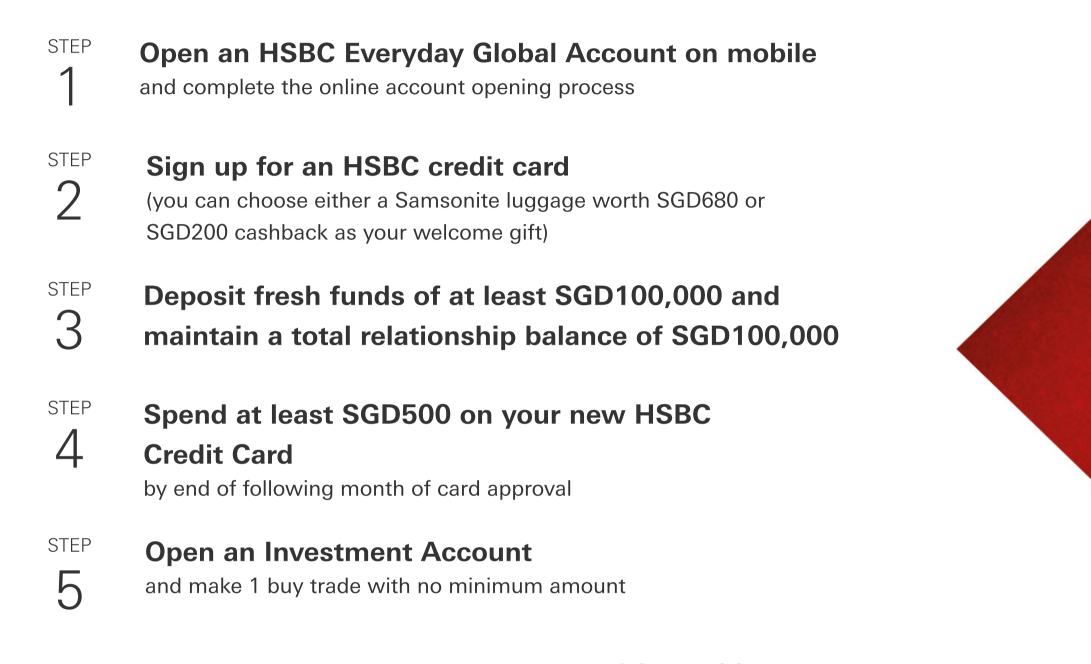

## Mix, multiply, and bundle up

Once the above 5 is completed, you would have enjoyed **SGD1,130 in rewards\***.

If you invest a minimum of SGD20,000 in Unit Trust digitally within 3 months of your EGA account opening, you will get an <u>additional SGD100</u> <u>cash reward</u> for up to SGD1,230 in welcome rewards\*.